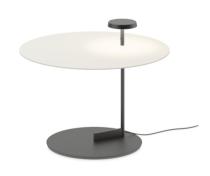

## Flat

## 5950

Design By Ichiro Iwasaki

The Flat floor lamp offers multiple functionality; material and light are integrated in a single body. The Flat collection contains various planes of light that rise up to become self-illuminating supports.