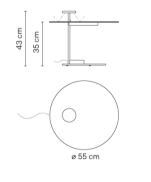

## Model Sheet

| Finish                   | 10 White<br>NCS S 0300-N                                                                 |
|--------------------------|------------------------------------------------------------------------------------------|
| LED temperature<br>color | 2700 K                                                                                   |
| Dimming                  | Push                                                                                     |
| Instalation type         | Surface Canopy                                                                           |
| Materials                | Body: Steel<br>Base: Steel<br>Head: Aluminium<br>Reflector: Aluminum                     |
| Light source             | 1 x LED PLATE 7W 400mA<br>F                                                              |
| LED                      | CRI>90 1200 lm 171.4<br>2700 K                                                           |
| Driver                   | CC - Constant Current 400<br>100~240 V 50/60 HZ                                          |
| Remarks                  | 24V transformer at plug<br>Dimmer LED<br>(P20 Bi-volt 50-60Hz PUSH)                      |
| Application              | Floor Lamps                                                                              |
| Packaging                | 1 Box<br>0.72 m x 0.72 m x 0.5 m<br>Gross weigth 14.6<br>Net weigth 12.71<br>Vol. 0.2592 |